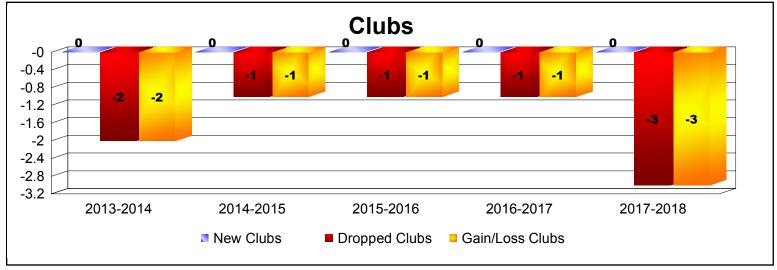

| Year      | New<br>Clubs | Dropped<br>Clubs | Gain/<br>Loss<br>Clubs | New<br>Members | Charter<br>Members | Reinstate<br>Members | Transfer<br>Members | Total<br>Member<br>Added | Total<br>Members<br>Dropped | Gain/<br>Loss<br>Members |
|-----------|--------------|------------------|------------------------|----------------|--------------------|----------------------|---------------------|--------------------------|-----------------------------|--------------------------|
| 2013-2014 | 0            | -2               | -2                     | 88             | 0                  | 6                    | 7                   | 101                      | -157                        | -56                      |
| 2014-2015 | 0            | -1               | -1                     | 95             | 1                  | 6                    | 12                  | 114                      | -127                        | -13                      |
| 2015-2016 | 0            | -1               | -1                     | 120            | 1                  | 4                    | 10                  | 135                      | -146                        | -11                      |
| 2016-2017 | 0            | -1               | -1                     | 88             | 0                  | 4                    | 8                   | 100                      | -133                        | -33                      |
| 2017-2018 | 0            | -3               | -3                     | 84             | 1                  | 4                    | 9                   | 98                       | -138                        | -40                      |
| Average   | 0            | -2               | -2                     | 95             | 1                  | 5                    | 9                   | 110                      | -140                        | -31                      |