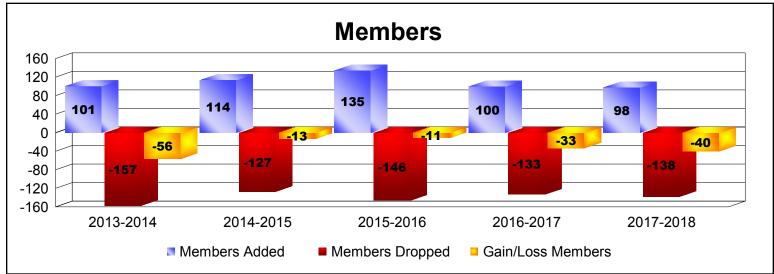

| Year      | New<br>Clubs | Dropped<br>Clubs | Gain/<br>Loss<br>Clubs | New<br>Members | Charter<br>Members | Reinstate<br>Members | Transfer<br>Members | Total<br>Member<br>Added | Total<br>Members<br>Dropped | Gain/<br>Loss<br>Members |
|-----------|--------------|------------------|------------------------|----------------|--------------------|----------------------|---------------------|--------------------------|-----------------------------|--------------------------|
| 2013-2014 | 0            | -2               | -2                     | 88             | 0                  | 6                    | 7                   | 101                      | -157                        | -56                      |
| 2014-2015 | 0            | -1               | -1                     | 95             | 1                  | 6                    | 12                  | 114                      | -127                        | -13                      |
| 2015-2016 | 0            | -1               | -1                     | 120            | 1                  | 4                    | 10                  | 135                      | -146                        | -11                      |
| 2016-2017 | 0            | -1               | -1                     | 88             | 0                  | 4                    | 8                   | 100                      | -133                        | -33                      |
| 2017-2018 | 0            | -3               | -3                     | 84             | 1                  | 4                    | 9                   | 98                       | -138                        | -40                      |
| Average   | 0            | -2               | -2                     | 95             | 1                  | 5                    | 9                   | 110                      | -140                        | -31                      |