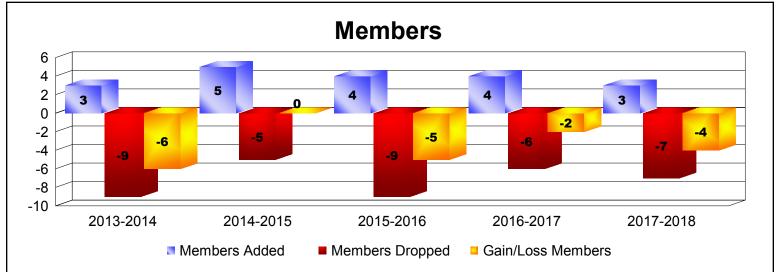

MBR0065 Page 1 of 2 8/27/2018 9:22:14AM

| Year      | New<br>Clubs | Dropped<br>Clubs | Gain/<br>Loss<br>Clubs | New<br>Members | Charter<br>Members | Reinstate<br>Members | Transfer<br>Members | Total<br>Member<br>Added | Total<br>Members<br>Dropped | Gain/<br>Loss<br>Members |
|-----------|--------------|------------------|------------------------|----------------|--------------------|----------------------|---------------------|--------------------------|-----------------------------|--------------------------|
| 2013-2014 | 0            | 0                | 0                      | 1              | 0                  | 0                    | 2                   | 3                        | -9                          | -6                       |
| 2014-2015 | 0            | 0                | 0                      | 5              | 0                  | 0                    | 0                   | 5                        | -5                          | 0                        |
| 2015-2016 | 0            | 0                | 0                      | 3              | 0                  | 1                    | 0                   | 4                        | -9                          | -5                       |
| 2016-2017 | 0            | 0                | 0                      | 4              | 0                  | 0                    | 0                   | 4                        | -6                          | -2                       |
| 2017-2018 | 0            | 0                | 0                      | 3              | 0                  | 0                    | 0                   | 3                        | -7                          | -4                       |
| Average   | 0            | 0                | 0                      | 3              | 0                  | 0                    | 0                   | 4                        | -7                          | -3                       |